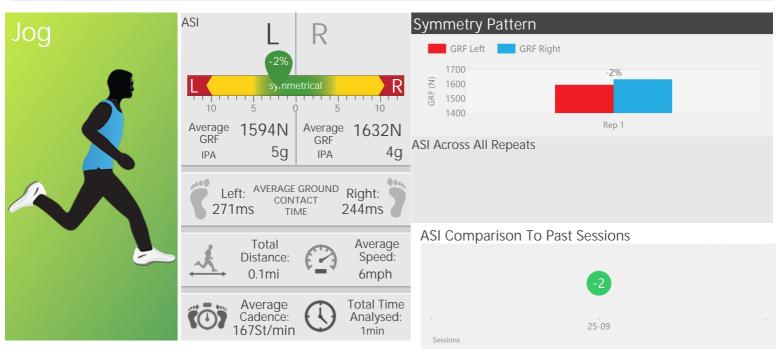

#### Definitions:

ASI - Absolute Symmetry Index GRF - Ground Reaction Force

IPA - Initial Peak Acceleration

| Practition | er's     |
|------------|----------|
| Recomme    | ndations |

This report contains information and/or recommendations potentially relating to clinical conditions. As an automated system, this report should not be relied on as a sole source of information. Clinical expertise and knowledge will always be required to interpret, understand and validate data and recommendations. dorsaVi does not take any responsibility for the automated recommendations and therapies chosen for the patient.