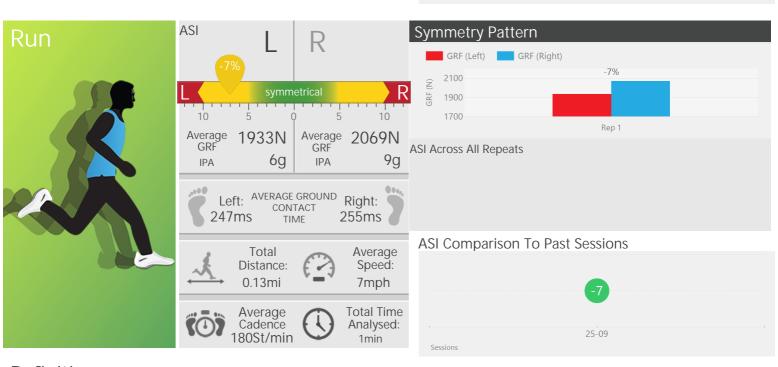

#### Definitions:

ASI - Absolute Symmetry Index GRF - Ground Reaction Force

IPA - Initial Peak Acceleration

| Practitioner's  |
|-----------------|
| Recommendations |

This report contains information and/or recommendations potentially relating to clinical conditions. As an automated system, this report should not be relied on as a sole source of information. Clinical expertise and knowledge will always be required to interpret, understand and validate data and recommendations. dorsaVi does not take any responsibility for the automated recommendations and therapies chosen for the patient.